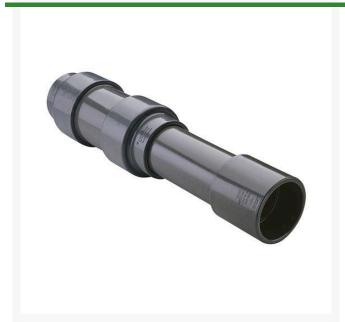

## 1/2 PVC Expansion Joint (Soc x 12) EPDM

RG826005X12

## **Details**

Triple O-ring sealed telescoping design with 12" travel. Compact installation eliminates need for expansion loops. EPDM or Viton pressure O-ring seal with dual "Wiper" O-ring for extended life. Support piston eliminates binding, Minimizes alignment problems. Excellent for use as a repair coupling. 1/2" - 2" 235 psi @ 73 F. 2-1/2" - larger 150 psi @ 73 F1/2" - 2" 235 psi @ 73F (23C) 2-1/2" - 12" 150 psi @ 73F (23C) 14" 100 psi @ 73F (23C)