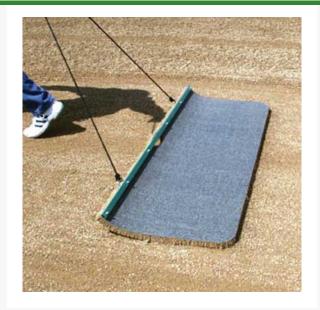

## Hand Pull Cocoa Fiber Drag Mat - 6 ' x 2' - 36 lbs

R11042

## **Details**

Natural fiber hand-drag cocoa mats, equipped with rope handle and steel lead bar, are ideal for providing a highly professional finish on athletic fields and golf courses. These mats virtually float across the surface, manicuring after topdressing greens or between innings on the baseball field, smoothing baselines, cutouts, infield edges, mounds and home plate. Both mats include rope handle and steel lead bar.

- Deliver a professional, manicured appearance
- Ideal for golf courses and athletic fields
- Steel lead bar and rope handle