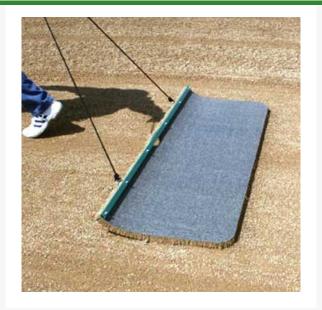

## **Details**

Natural fiber hand-drag cocoa mats, equipped with rope handle and steel lead bar, are ideal for providing a highly professional finish on athletic fields and golf courses. These mats virtually float across the surface, manicuring after topdressing greens or between innings on the baseball field, smoothing baselines, cutouts, infield edges, mounds and home plate. Both mats include rope handle and steel lead bar.

- Delivers a professional, manicured appearance
- Ideal for golf courses and athletic fields
- Steel lead bar and rope handle