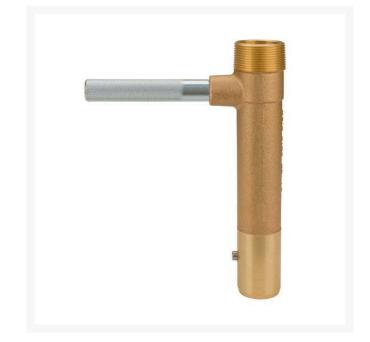

## **Rain Bird Brass Quick Coupling Key** 1-1/2" Mpt x 1-1/4" Fpt Top Threads RG7K

## Details

Industrial-strength brass quick-coupling valves for convenient water access in potable and non-potable systems. Rugged, red brass construction for long life and reliable performance. Reliable operation with strong corrosion-resistant stainless steel spring.