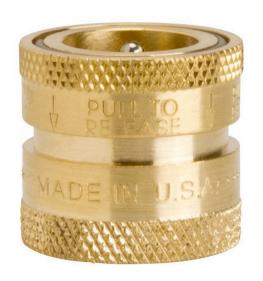

## **Brass Quick Disconnect 3/4in Female** RG742

### Details

No more twisting and turning! Eliminate the hassle of connecting and disconnecting hoses and hose accessories. Simply pull the collar back to connect or disconnect your hose or hose accessory. Unrestricted full water flow design. <sup>3</sup>/<sub>4</sub>" male and female hose threads. Heavy duty brass. USA.

- 3/4" male and female hose threads
- Heavy-duty brass
- Pull back collar to connect / disconnect