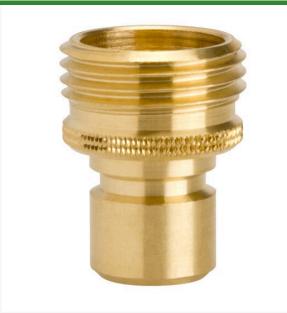

## **Brass Click Disconnect - Male End** RG741

## Details

No more twisting and turning! Eliminate the hassle of connecting and disconnecting hoses and hose accessories. Simply pull the collar back to connect or disconnect your hose or hose accessory. Unrestricted full water flow design. <sup>3</sup>/<sub>4</sub>" male and female hose threads. Heavy duty brass. USA.

- 3/4" male and female hose threads
- Heavy-duty brass
- Pull back collar to connect / disconnect