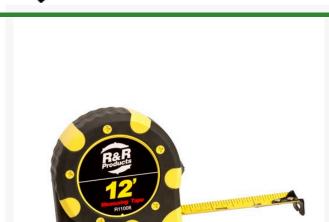

## Deluxe Tape Measure - 3/4 x 12'

## **Details**

Durable, easy-to-read feet and inches tape rule is perfect for any maintenance or mechanical job. Designed with high-visibility yellow/black case and ergonomic cushion grip. This economical tape features a 3/4" nylon-coated blade with blade lock. Belt clip. Lightweight. 3/4" W x 12' L.

- Easy to read
- 3/4" nylon-coated blade
- High visibility yellow/black case
- Ergonomic cushion grip
- Blade lock
- Belt clip
- 3/4" W x 12' L