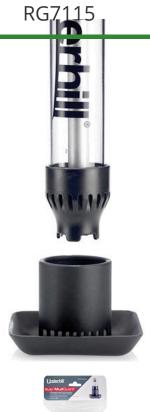

## **Details**

The MudGuard slides on the end of a Gulp UltraMax Plus with 36" or 72" hose to prevent the pump from clogging in muddy conditions. This easy to attach and remove guard features a built-in filter to minimize mud and debris from burring into the pump.

- Minimizes pump from burring into mud/debris and quickly clogging
- Quick attach and removal
- Built-in filter
- Fits Gulp Pumps 2019 and Prior