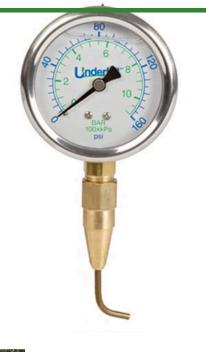

# Underhill Headchecker 160PSI Gauge & Pitot Tube - Measures Nozzle Discharge

**Pressure** 

RG7108

#### Details

This solid brass pitot tube with liquid-filled 160 psi gauge is ideal in measuring and maintaining water pressure at discharge points to achieve a highly uniform irrigation system. Includes gauge and pitot tube.

### **Replacement Parts**

RG7113 RG7114 Underhill Pitot Tube Headchecker160 Psi Pressure Gauge