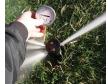

#### Details

This solid brass pitot tube with liquid-filled 160 psi gauge is ideal in measuring and maintaining water pressure at discharge points to achieve a highly uniform irrigation system. Includes gauge and pitot tube.