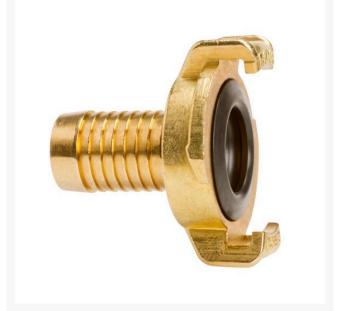

## **Disconnect - Brass Twisty Click 3/4**" RG675

## Details

A 1/4 turn quick disconnects with hose barb fittings for use with blunt cut hoses without fittings. Secure hose to the fitting with a hose clamp (not provided). Can be used in any combination with RG775M and RG776F Twisty Disconnect. Available for 5/8" or 3/4" ID hose. Forged Brass. Made in USA.

## Specifications

Manufacturer Fitting Size Material R&R Products 3/4 in Brass