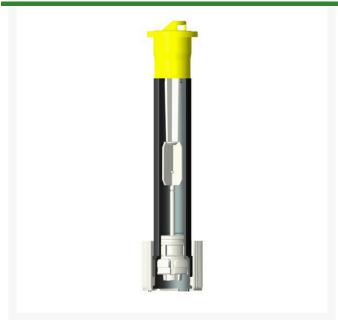

## **Signature 4" Pop-Up Internal Piston Retrofit Kit**

RG63XR-04

## **Details**

-Retrofit any existing 6300 sprayhead with new iStop. -The new iStop saves water by stopping the flow of water on broken or damaged heads as well as stopping the flow of water during nozzle. -Shuts off if the nozzle is removed -Shuts off if the riser is broken at any point above the top level of the cap