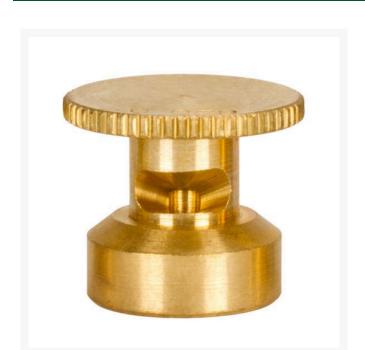

## **Details**

The 600 Series nozzles are manufactured to the highest industry standards. They may be used on pop-up sprinklers in lawn areas or on adapters for shrub and planter watering. They are precision machined from yellow brass bar stock in a low profile design. Specific for sprinklers accepting 5/8-28 thread.