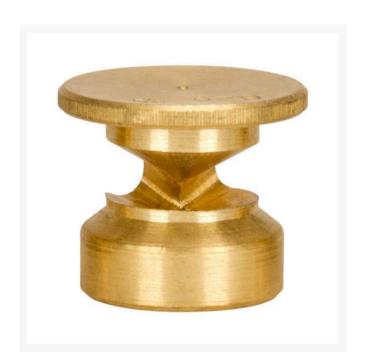

## Mist Nozzle - 3/4 Circle RG62034

## **Details**

The 600 Series nozzles are manufactured to the highest industry standards. They may be used on pop-up sprinklers in lawn areas or on adapters for shrub and planter watering. They are precision machined from yellow brass bar stock in a low profile design. Specific for sprinklers accepting 5/8-28 thread.