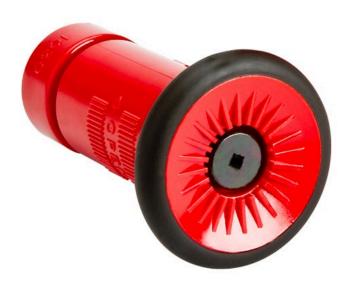

## Details

Combination straight stream, fog, shut-off nozzle. Constructed of durable molded polycarbonate with a thick protective rubber bumper for industrial and commercial use. Available in 1" NHT, 22GPM and 3/4" GHT, 8 GPM. Height 4-3/4". Lightweight. ULC Listed. Red.

- 1" NHT, 22 GPM
- Combination straight stream, fog, shut-off nozzle
- Durable molded polycarbonate
- Thick rubber bumper for commercial, industrial use

## Specifications

Manufacturer Color Height R&R Products Red 4-3/4 in