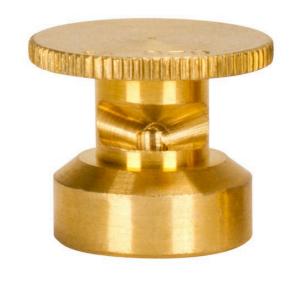

## Mist Nozzle - 1/3 Circle RG61813

## Details

The 600 Series nozzles are manufactured to the highest industry standards. They may be used on pop-up sprinklers in lawn areas or on adapters for shrub and planter watering. They are precision machined from yellow brass bar stock in a low profile design. Specific for sprinklers accepting 5/8-28 thread.