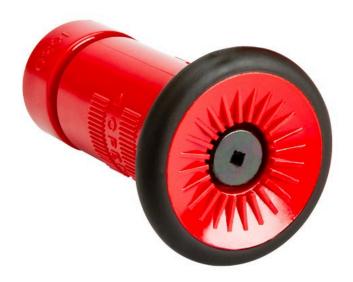

## Fog Combination Nozzle - 3/4" RG618

## **Details**

Combination straight stream, fog, shut-off nozzle. Constructed of durable molded polycarbonate with a thick protective rubber bumper for industrial and commercial use. Available in 1" NHT, 22GPM and 3/4" GHT, 8 GPM. Height 4-3/4". Lightweight. ULC Listed. Red.

- Combination straight stream, fog, shut-off nozzle
- Durable molded polycarbonate
- Thick rubber bumper for commercial/industrial use
- 3/4" GHT provides 8 GPM