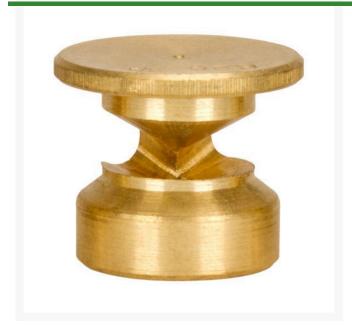

## **Details**

The 600 Series nozzles are manufactured to the highest industry standards. They may be used on pop-up sprinklers in lawn areas or on adapters for shrub and planter watering. They are precision machined from yellow brass bar stock in a low profile design. Specific for sprinklers accepting 5/8-28 thread.