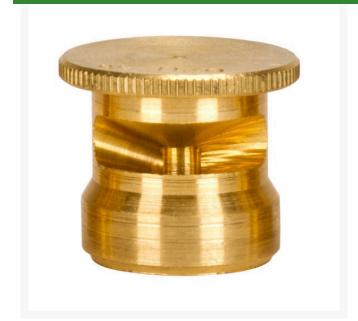

## Mist Nozzle - 3/8 Circle

RG61038

## **Details**

The 600 Series nozzles are manufactured to the highest industry standards. They may be used on pop-up sprinklers in lawn areas or on adapters for shrub and planter watering. They are precision machined from yellow brass bar stock in a low profile design. Specific for sprinklers accepting 5/8-28 thread.