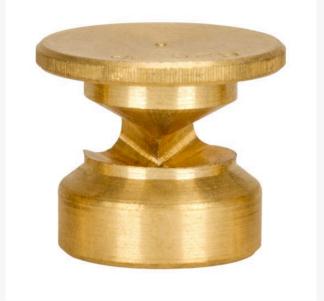

## Mist Nozzle - 3/4 Circle RG61034

## Details

The 600 Series nozzles are manufactured to the highest industry standards. They may be used on pop-up sprinklers in lawn areas or on adapters for shrub and planter watering. They are precision machined from yellow brass bar stock in a low profile design. Specific for sprinklers accepting 5/8-28 thread.