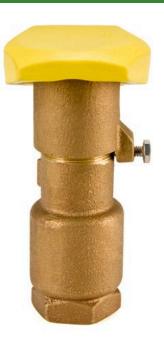

## Rain Bird Brass Quick Coupling Valve 1-PIECE Body - 1" w/ Yellow Rubber Cover RG5RC

## Details

Industrial-strength brass quick-coupling valves for convenient water access in potable and non-potable systems. Rugged, red brass construction for long life and reliable performance. Reliable operation with strong corrosion-resistant stainless steel spring.