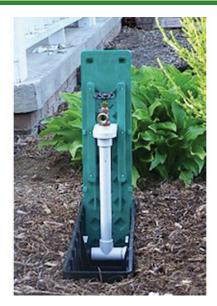

## **Details**

Designed to hide a faucet in a convenient location, this heavy-duty poly box, 5" W x 22" L x 6" D is recessed at ground level. When the lid is opened, a standard faucet attached to the lid appears standing 12" above ground. With the automatic lock-in-place lid, the faucet is ready to water. To hide the faucet when not in use, simply close the lid. Requires 3/4" supply line on each side of the box. Mow-over design. Green cover.