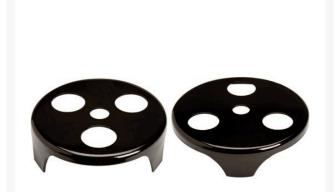

# Sprinkler Head Trimmer - 7-1/2" Dia. -Fits 20mm Arbor RG5116

### Details

Steel cutters attach to a straight shaft string trimmer for a fast, uniform, oversized cut around sprinkler heads and control valve covers. One-piece formed steel design for extra durability. Use also for yardage marker installation or to trim around sand traps and bunkers.

- Extremely durable one-piece formed steel cutter
- Attach to brush cutter adaptable string trimmer
- Quickly cuts around sprinkler heads & control valve covers
- Use to install yardage markers
- Trims sand traps & bunkers
- 7-1/2" Fits 20mm arbor