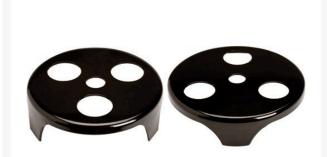

## Sprinkler Head Trimmer - 10-1/4" Dia. -Fits 1" Arbor RG5104

### Details

Steel cutters attach to a straight shaft string trimmer for a fast, uniform, oversized cut around sprinkler heads and control valve covers. One-piece formed steel design for extra durability. Use also for yardage marker installation or to trim around sand traps and bunkers.

- Extremely durable one-piece formed steel cutter
- Attach to brush cutter adaptable string trimmer
- Quickly cuts around sprinkler heads & control valve covers
- Use to install yardage markers
- Trims sand traps & bunkers