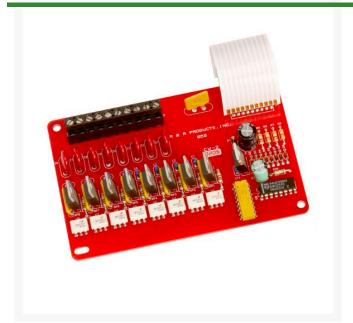

## **Standard 8 Station Triac Module**

RG5040

## **Details**

Direct Replacement Boards. No Tools Needed For Seamless Integration.

Technical Features: Equal to or better electronic specifications. Utilizes Motorola triac switches. Surge Protection: R&R boards use fast acting M.O.V.s. Also equipped with self-resetting fuse. vs. OEM's use slow reaction pill type. Some boards have no ground terminals. Utilizes old glass barrel fuse - one shot and it's done!