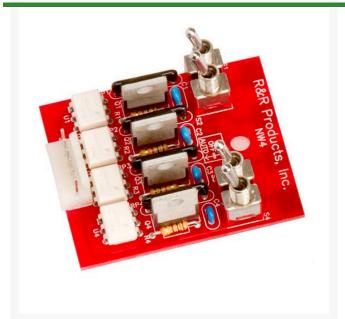

## **Standard 4 Station Triac Module**

RG5000

## Details

Direct Replacement Boards. No Tools Needed For Seamless Integration.

Installation: R&R Direct replacement - no additional tools needed for seamless integration. vs. OEM must replace the entire carrier in order to upgrade. Technical Features: R&R boards are equal or better electronic specifications Motorola triac switches. vs. OEM Problematic surface mount architecture. High Quality Switches(On-Off-Auto): R&R Yes. Epoxy sealed and oil lubricated with a limited lifetime warranty. vs OEM utilizes open slide style which are commonly found rusty/frozen and broken. Warranty: R&R 1 Year Warranty vs OEM Standard Parts Warranty.