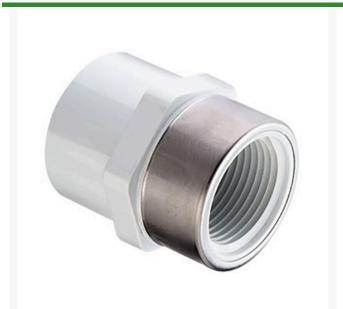

## 4 PVC Female Adapter (Soc x Srfpt) SCH40

RG435040SR

## **Details**

Threaded Brass Insert and Stainless Steel Collar are molded in place as an integral part of each fitting for superior strength. Secondary O-ring seal compensates for expansion and contraction variations between materials. Low profile design accommodates streamline installation. NOT FOR USE WITH COMPRESSED AIR OR GASES