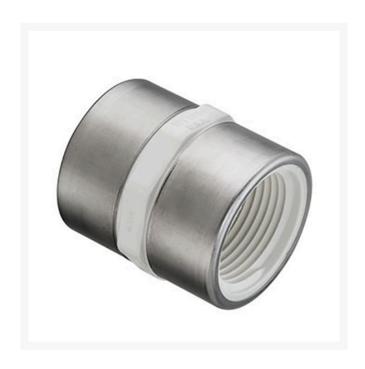

## 3/4 PVC Coupling (Srfpt) SCH40

RG430007SR

## **Details**

Threaded Brass Insert and Stainless Steel Collar are molded in place as an integral part of each fitting for superior strength. Secondary O-ring seal compensates for expansion and contraction variations between materials. Low profile design accommodates streamline installation. NOT FOR USE WITH COMPRESSED AIR OR GASES