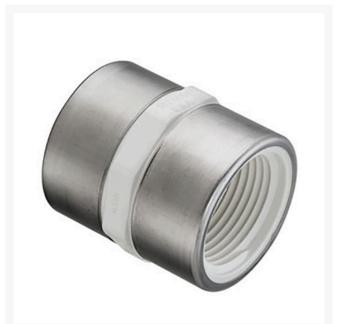

## 1/2 PVC Coupling (Srfpt) SCH40

RG430005SR

## Details

Threaded Brass Insert and Stainless Steel Collar are molded in place as an integral part of each fitting for superior strength. Secondary O-ring seal compensates for expansion and contraction variations between materials. Low profile design accommodates streamline installation. NOT FOR USE WITH COMPRESSED AIR OR GASES