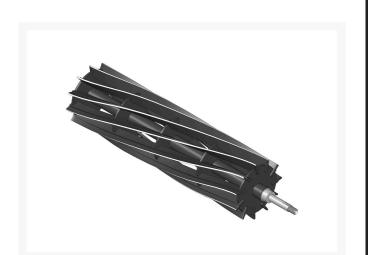

### Reel - 11 Blade R110-2310

#### Details

R&R Reel blades are manufactured from high carbon-boron alloy steel and then hardened to RC46-49 to match the temper of our bedknives and original equipment bedknives. All R&R Reels are cylindrically ground on bearing surfaces and then relief ground. Reels are then precision computer balanced for extended bearing and reel life. R&R Products Reels are guaranteed against defects in material and workmanship for the life of the reel under normal use.

- High Carbon-Boron Alloy Steel
- Cylindrically Ground on Bearing Surfaces
- Precision Computer Balanced