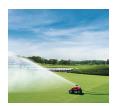

## Details

Supplement seasonal watering of 1/4 acre to 2 acre areas such as athletic fields, schools and golf course roughs where an underground system is impractical. Powered by water, with a 70 to 85 footwide path, this portable sprinkler system can irrigate an entire football field in just two passes. Pulls up to 360' of hose for 400' of irrigation length with automatic shut-off at end of pass. Full or partcircle sprinkler with 7mm (15-GPM) nozzle. Adjustable speed control 20-70 ft/hour. Includes 1" quick-connect adapter and anchor stake.