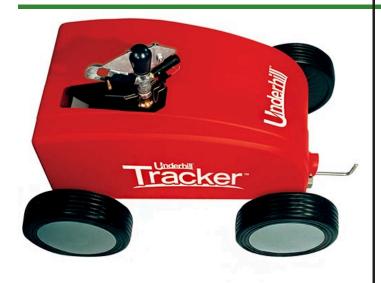

## **Underhill Tracker Traveling Sprinkler -**1in FHT - Full /Part Circle - 360' Pull Cable - Stake & Shutoff + 3/4INMPT x **Quick Connect (See Page x For Hose** Series)

**RG400** 

## Details

Supplement seasonal watering of 1/4 acre to 2 acre areas such as athletic fields, schools and golf course roughs where an underground system is impractical. Powered by water, with a 70 to 85 footwide path, this portable sprinkler system can irrigate an entire football field in just two passes. Pulls up to 360' of hose for 400' of irrigation length with automatic shut-off at end of pass. Full or partcircle sprinkler with 7mm (15-GPM) nozzle. Adjustable speed control 20-70 ft/hour. Includes 1" quick-connect adapter and anchor stake.