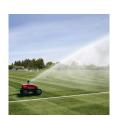

## Details

Supplement seasonal watering of 1/4 acre to 2 acre areas such as athletic fields, schools and golf course roughs where an underground system is impractical. Powered by water, with a 70 to 85 footwide path, this portable sprinkler system can irrigate an entire football field in just two passes. Pulls up to 360' of hose for 400' of irrigation length with automatic shut-off at end of pass. Full or partcircle sprinkler with 7mm (15-GPM) nozzle. Adjustable speed control 20-70 ft/hour. Includes 1" quick-connect adapter and anchor stake.