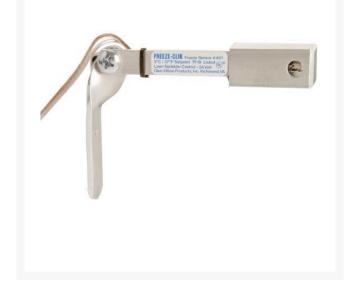

## Freeze-Click Sensor RG401

## Details

When the outdoor temperature drops to nearfreezing levels, Freeze-Clik prevents the irrigation system from activating by automatically stopping the flow of water. When the temperature rises above that set point, Freeze-Clik simply resets your system to its regular cycle. Easy to mount, easy to use. Temperature preset 37F (3C), 24 VAC 6 amps. Includes 25' wire.