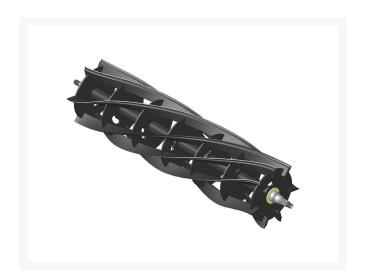

# **Reel - 7 Blade** R11-6879

#### **Details**

R&R Reel blades are manufactured from high carbon-boron alloy steel and then hardened to RC46-49 to match the temper of our bedknives and original equipment bedknives. All R&R Reels are cylindrically ground on bearing surfaces and then relief ground. Reels are then precision computer balanced for extended bearing and reel life. R&R Products Reels are guaranteed against defects in material and workmanship for the life of the reel under normal use.

- High Carbon-Boron Alloy Steel
- Cylindrically Ground on Bearing Surfaces
- Precision Computer Balanced