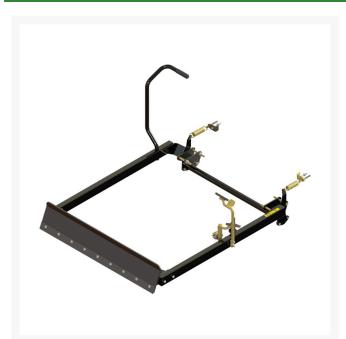

# Front Manual Blade Attachment R08714

#### **Details**

Uneven areas are easily leveled with the Manual Front Blade attachment. Designed with a spring-assisted steel blade to easily raise and lower, an additional foot lever to apply greater down pressure and a lock to secure in place.

Please note: Due to excessive air freight charges, this item will be shipped ground freight.

- Easily level uneven areas
- Spring assisted steel blade to easily raise and lower