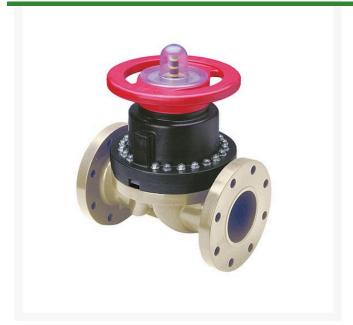

## 3 Gfpp/Vtf Dphgm Valve Flg

## **Details**

This full-featured valve is engineered to provide accurate throttling control and shutoff for industrial, chemical and water treatment applications. Weir type design eliminates entrapped fluids in valve and is excellent for handling liquids with suspended solids, viscous fluids and slurries. Available in PVC, CPVC and Glass Filled Polypropylene with a variety of Diaphragm material options. PVC & CPVC 1/2" - 2" valves with Flanged Body, Spigot Body or True Union style Socket & Thread ends or Optional Special Reinforced (SR) Threads, and sizes 2-1/2" - 8" with Flanged Body. Polypropylene 1/2" - 2" valves with True Union style Special Reinforced (SR) Threaded ends and sizes 2-1/2" - 8" with Flanged Body.

## **Specifications**

ManufacturerSpearsFitting Size3Seal TypeViton

Complete Turf Equipment Ltd. 4331 Oil Heritage Road Petrolia, NON 1R0 519-882-2008

https://completeturf.rrproducts.com/