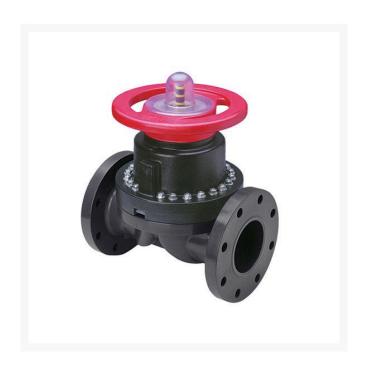

## 2-1/2 PVC/Vtf Dphgm Valve Flg

RG2793VT025

## **Details**

This full-featured PVC valve is engineered to provide accurate throttling control and shutoff for industrial, chemical and water treatment applications. Weirtype design eliminates entrapped fluids in valve and is excellent for handling liquids with suspended solids, viscous fluids and slurries. Available with a variety of Diaphragm material options. Easy-grip, high-impact polypropylene handwheel. Built-in, clear-view position indicator. Stainless steel external hardware.

## **Specifications**

Manufacturer Spears
Fitting Size 2-1/2
Seal Type Viton

Complete Turf Equipment Ltd. 4331 Oil Heritage Road Petrolia, NON 1R0 519-882-2008

https://completeturf.rrproducts.com/