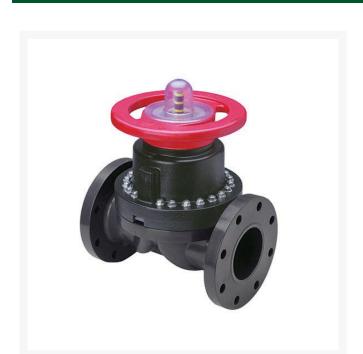

## **2 PVC/Vtf Lined Dphgm Valve Flg** RG2793VT020

## **Details**

This full-featured PVC valve is engineered to provide accurate throttling control and shutoff for industrial, chemical and water treatment applications. Weirtype design eliminates entrapped fluids in valve and is excellent for handling liquids with suspended solids, viscous fluids and slurries. Available with a variety of Diaphragm material options. Easy-grip, high-impact polypropylene handwheel. Built-in, clear-view position indicator. Stainless steel external hardware.

## **Specifications**

Manufacturer Spears
Fitting Size 2
Seal Type Viton

Complete Turf Equipment Ltd. 4331 Oil Heritage Road Petrolia, NON 1R0 519-882-2008

https://completeturf.rrproducts.com/