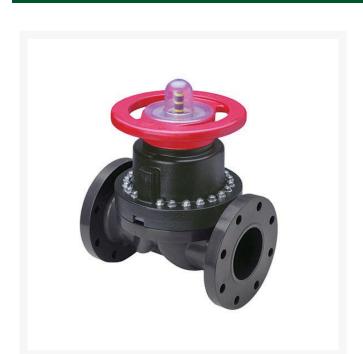

## 1-1/4 PVC/Vtf Line Dphgm Valve Flg RG2793VT012

## **Details**

This full-featured PVC valve is engineered to provide accurate throttling control and shutoff for industrial, chemical and water treatment applications. Weirtype design eliminates entrapped fluids in valve and is excellent for handling liquids with suspended solids, viscous fluids and slurries. Available with a variety of Diaphragm material options. Easy-grip, high-impact polypropylene handwheel. Built-in, clear-view position indicator. Stainless steel external hardware.

## **Specifications**

Manufacturer Spears Seal Type Viton

Complete Turf Equipment Ltd. 4331 Oil Heritage Road Petrolia, NON 1R0 519-882-2008

https://completeturf.rrproducts.com/