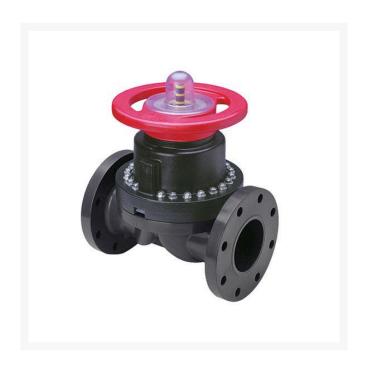

## **Details**

This full-featured PVC valve is engineered to provide accurate throttling control and shutoff for industrial, chemical and water treatment applications. Weirtype design eliminates entrapped fluids in valve and is excellent for handling liquids with suspended solids, viscous fluids and slurries. Available with a variety of Diaphragm material options. Easy-grip, high-impact polypropylene handwheel. Built-in, clear-view position indicator. Stainless steel external hardware.