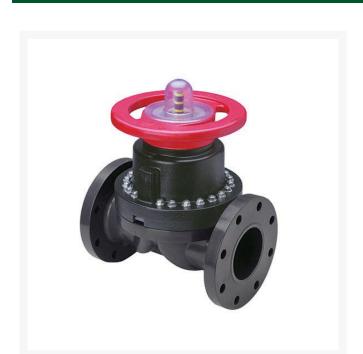

## **3/4 PVC/Vtf Line Dphgm Valve Flg** RG2793VT007

## **Details**

This full-featured PVC valve is engineered to provide accurate throttling control and shutoff for industrial, chemical and water treatment applications. Weirtype design eliminates entrapped fluids in valve and is excellent for handling liquids with suspended solids, viscous fluids and slurries. Available with a variety of Diaphragm material options. Easy-grip, high-impact polypropylene handwheel. Built-in, clear-view position indicator. Stainless steel external hardware.

## **Specifications**

Manufacturer Spears Seal Type Viton

Complete Turf Equipment Ltd. 4331 Oil Heritage Road Petrolia, NON 1R0 519-882-2008

https://completeturf.rrproducts.com/