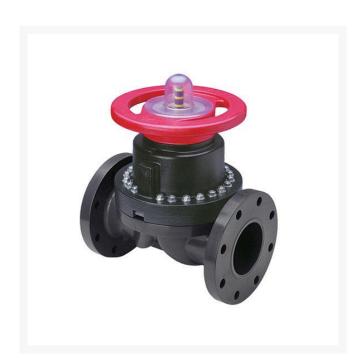

## **1/2 PVC/Vtf Line Dphgm Valve Flg** RG2793VT005

## **Details**

This full-featured PVC valve is engineered to provide accurate throttling control and shutoff for industrial, chemical and water treatment applications. Weirtype design eliminates entrapped fluids in valve and is excellent for handling liquids with suspended solids, viscous fluids and slurries. Available with a variety of Diaphragm material options. Easy-grip, high-impact polypropylene handwheel. Built-in, clear-view position indicator. Stainless steel external hardware.

## **Specifications**

Manufacturer Spears Fitting Size 1/2 Seal Type Viton

Complete Turf Equipment Ltd. 4331 Oil Heritage Road Petrolia, NON 1R0 519-882-2008

https://completeturf.rrproducts.com/