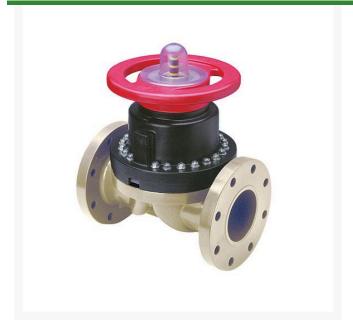

## 4 Gfpp Dphgm Valve Flg EPDM

RG2793T040P

## **Details**

This full-featured valve is engineered to provide accurate throttling control and shutoff for industrial, chemical and water treatment applications. Weir type design eliminates entrapped fluids in valve and is excellent for handling liquids with suspended solids, viscous fluids and slurries. Available in PVC, CPVC and Glass Filled Polypropylene with a variety of Diaphragm material options. PVC & CPVC 1/2" - 2" valves with Flanged Body, Spigot Body or True Union style Socket & Thread ends or Optional Special Reinforced (SR) Threads, and sizes 2-1/2" - 8" with Flanged Body. Polypropylene 1/2" - 2" valves with True Union style Special Reinforced (SR) Threaded ends and sizes 2-1/2" - 8" with Flanged Body.

## **Specifications**

Manufacturer Spears Seal Type EPDM

Complete Turf Equipment Ltd. 4331 Oil Heritage Road Petrolia, NON 1R0 519-882-2008

https://completeturf.rrproducts.com/