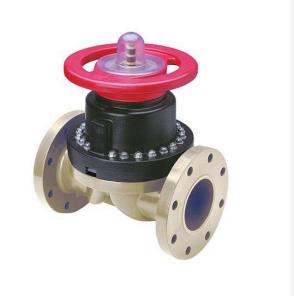

## 3 Gfpp/Ptfe Dphgm Valve Flg

RG2793T030P

## Details

This full-featured valve is engineered to provide accurate throttling control and shutoff for industrial, chemical and water treatment applications. Weir type design eliminates entrapped fluids in valve and is excellent for handling liquids with suspended solids, viscous fluids and slurries. Available in PVC, CPVC and Glass Filled Polypropylene with a variety of Diaphragm material options. PVC & CPVC 1/2" - 2" valves with Flanged Body, Spigot Body or True Union style Socket & Thread ends or Optional Special Reinforced (SR) Threads, and sizes 2-1/2" - 8" with Flanged Body. Polypropylene 1/2" - 2" valves with True Union style Special Reinforced (SR) Threaded ends and sizes 2-1/2" - 8" with Flanged Body.