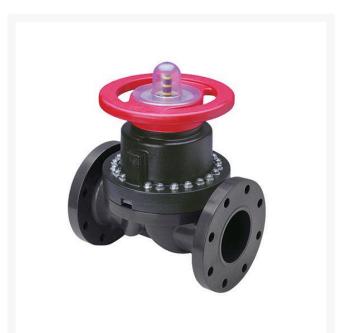

## 3 PVC Ptfe Dphgm Valve Flg

RG2793T030

## Details

This full-featured PVC valve is engineered to provide accurate throttling control and shutoff for industrial, chemical and water treatment applications. Weirtype design eliminates entrapped fluids in valve and is excellent for handling liquids with suspended solids, viscous fluids and slurries. Available with a variety of Diaphragm material options. Easy-grip, high-impact polypropylene handwheel. Built-in, clear-view position indicator. Stainless steel external hardware.