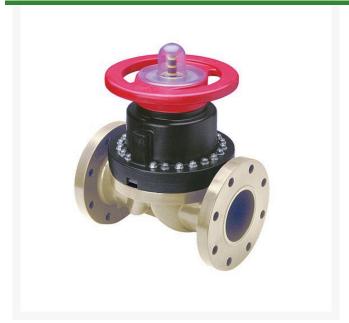

## 2-1/2 Gfpp Dphgm Valve Flg Viton

RG2733025P

## **Details**

This full-featured valve is engineered to provide accurate throttling control and shutoff for industrial, chemical and water treatment applications. Weir type design eliminates entrapped fluids in valve and is excellent for handling liquids with suspended solids, viscous fluids and slurries. Available in PVC, CPVC and Glass Filled Polypropylene with a variety of Diaphragm material options. PVC & CPVC 1/2" - 2" valves with Flanged Body, Spigot Body or True Union style Socket & Thread ends or Optional Special Reinforced (SR) Threads, and sizes 2-1/2" - 8" with Flanged Body. Polypropylene 1/2" - 2" valves with True Union style Special Reinforced (SR) Threaded ends and sizes 2-1/2" - 8" with Flanged Body.

## **Specifications**

Manufacturer Spears
Fitting Size 2-1/2
Seal Type Viton

Complete Turf Equipment Ltd. 4331 Oil Heritage Road Petrolia, NON 1R0 510 882 2008

https://completeturf.rrproducts.com/