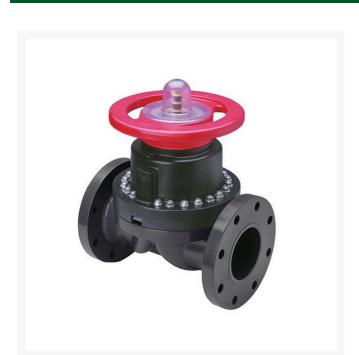

## **1-1/2 PVC Dphgm Valve Flg w/Viton** RG2733015

## **Details**

This full-featured PVC valve is engineered to provide accurate throttling control and shutoff for industrial, chemical and water treatment applications. Weirtype design eliminates entrapped fluids in valve and is excellent for handling liquids with suspended solids, viscous fluids and slurries. Available with a variety of Diaphragm material options. Easy-grip, high-impact polypropylene handwheel. Built-in, clear-view position indicator. Stainless steel external hardware.

## **Specifications**

Manufacturer Spears
Fitting Size 1-1/2
Seal Type Viton

Complete Turf Equipment Ltd. 4331 Oil Heritage Road Petrolia, NON 1R0 519-882-2008

https://completeturf.rrproducts.com/