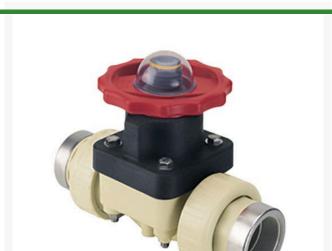

## **Details**

This full-featured valve is engineered to provide accurate throttling control and shutoff for industrial, chemical and water treatment applications. Weir type design eliminates entrapped fluids in valve and is excellent for handling liquids with suspended solids, viscous fluids and slurries. Available in PVC, CPVC and Glass Filled Polypropylene with a variety of Diaphragm material options. PVC & CPVC 1/2" - 2" valves with Flanged Body, Spigot Body or True Union style Socket & Thread ends or Optional Special Reinforced (SR) Threads, and sizes 2-1/2" - 8" with Flanged Body. Polypropylene 1/2" - 2" valves with True Union style Special Reinforced (SR) Threaded ends and sizes 2-1/2" - 8" with Flanged Body.