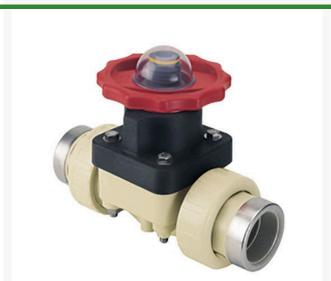

## 2 Gfpp Dphgm Valve Viton w/SS Rng RG2731020PSR

## **Details**

This full-featured valve is engineered to provide accurate throttling control and shutoff for industrial, chemical and water treatment applications. Weir type design eliminates entrapped fluids in valve and is excellent for handling liquids with suspended solids, viscous fluids and slurries. Available in PVC, CPVC and Glass Filled Polypropylene with a variety of Diaphragm material options. PVC & CPVC 1/2" - 2" valves with Flanged Body, Spigot Body or True Union style Socket & Thread ends or Optional Special Reinforced (SR) Threads, and sizes 2-1/2" - 8" with Flanged Body. Polypropylene 1/2" - 2" valves with True Union style Special Reinforced (SR) Threaded ends and sizes 2-1/2" - 8" with Flanged Body.

## **Specifications**

ManufacturerSpearsFitting Size2Seal TypeViton

Complete Turf Equipment Ltd. 4331 Oil Heritage Road Petrolia, NON 1R0 519-882-2008

https://completeturf.rrproducts.com/