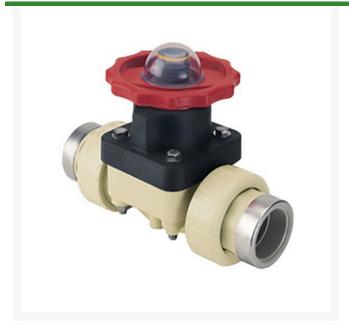

## 1-1/2 Gfpp Dphgm Valve Viton w/SS R

RG2731015PSR

## **Details**

This full-featured valve is engineered to provide accurate throttling control and shutoff for industrial, chemical and water treatment applications. Weir type design eliminates entrapped fluids in valve and is excellent for handling liquids with suspended solids, viscous fluids and slurries. Available in PVC, CPVC and Glass Filled Polypropylene with a variety of Diaphragm material options. PVC & CPVC 1/2" - 2" valves with Flanged Body, Spigot Body or True Union style Socket & Thread ends or Optional Special Reinforced (SR) Threads, and sizes 2-1/2" - 8" with Flanged Body. Polypropylene 1/2" - 2" valves with True Union style Special Reinforced (SR) Threaded ends and sizes 2-1/2" - 8" with Flanged Body.

## **Specifications**

Manufacturer Spears
Fitting Size 1-1/2
Seal Type Viton

Complete Turf Equipment Ltd. 4331 Oil Heritage Road Petrolia, NON 1R0 519-882-2008

https://completeturf.rrproducts.com/