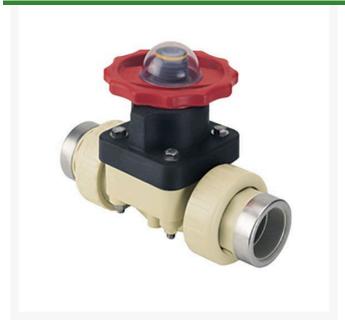

## 3/4 Gfpp Dphgm Valve Viton w/SS Rng

RG2731007PSR

## **Details**

This full-featured valve is engineered to provide accurate throttling control and shutoff for industrial, chemical and water treatment applications. Weir type design eliminates entrapped fluids in valve and is excellent for handling liquids with suspended solids, viscous fluids and slurries. Available in PVC, CPVC and Glass Filled Polypropylene with a variety of Diaphragm material options. PVC & CPVC 1/2" - 2" valves with Flanged Body, Spigot Body or True Union style Socket & Thread ends or Optional Special Reinforced (SR) Threads, and sizes 2-1/2" - 8" with Flanged Body. Polypropylene 1/2" - 2" valves with True Union style Special Reinforced (SR) Threaded ends and sizes 2-1/2" - 8" with Flanged Body.

## **Specifications**

Manufacturer Spears Seal Type Viton

Complete Turf Equipment Ltd. 4331 Oil Heritage Road Petrolia, NON 1R0 519-882-2008

https://completeturf.rrproducts.com/