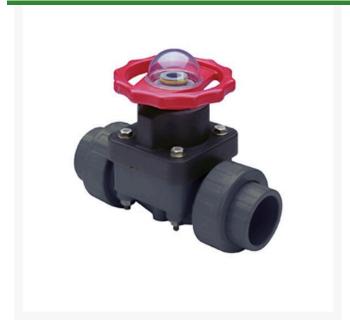

## 1-1/4 PVC Ptfe Diaphragm Valve EPDM

RG2729T012

## **Details**

This full-featured valve is engineered to provide accurate throttling control and shutoff for industrial, chemical and water treatment applications. Weir type design eliminates entrapped fluids in valve and is excellent for handling liquids with suspended solids, viscous fluids and slurries. Available in PVC, CPVC and Glass Filled Polypropylene with a variety of Diaphragm material options. PVC & CPVC 1/2" - 2" valves with Flanged Body, Spigot Body or True Union style Socket & Thread ends or Optional Special Reinforced (SR) Threads, and sizes 2-1/2" - 8" with Flanged Body. Polypropylene 1/2" - 2" valves with True Union style Special Reinforced (SR) Threaded ends and sizes 2-1/2" - 8" with Flanged Body. Pressure Rating @ 73F (23C), Water 1/2" -2"235 psi 1/2" - 4" Flanged & Valves w/PTFE Diaphragms 150 psi 6"100 psi 8"75 psi Maximum Service Temperature PVC = 140F (60C) CPVC = 200F (93C) PP = 180F (82C) Temperature/Pressure Deratings Apply. No Lubricants in Media Contact Area.